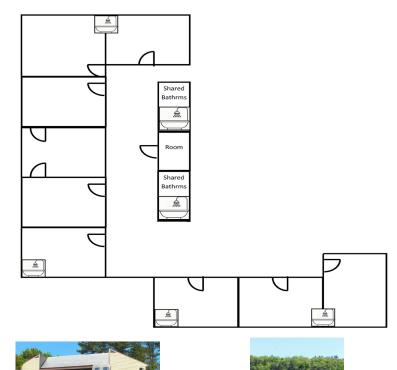

## Room Examples at Camp Atta Girl! - Reignite Overnight

Examples of just some of the rooms.

Sept 20-22, 2024 Eisner Camp Great Barrington, MA

Most rooms have 2 twin beds and 1 bunk bed.

Some rooms have a queen and a twin, or a full and a twin.

Some rooms just have bunk beds.

Some rooms have private baths, some have shared baths.

All rooms are assigned on first-come, first-served basis along with making sure we create the best retreat experience.

Note: when bunks are assigned, we will not be assigning the tops, so each women will have a bottom bunk.

These are for illustrative purposes only and subject to change.