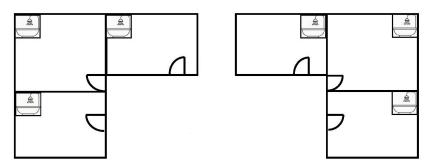

## Room Examples at Camp Atta Girl! - Reignite Overnight

Examples of just some of the rooms.

Sept 20-22, 2024 Eisner Camp Great Barrington, MA

Most rooms have 2 twin beds and 1 bunk bed.

Some rooms have a queen and a twin, or a full and a twin.

Some rooms just have bunk beds.

Some rooms have private baths, some have shared baths.

All rooms are assigned on first-come, first-served basis along with making sure we create the best retreat experience.

Note: when bunks are assigned, we will not be assigning the tops, so each women will have a bottom bunk.

These are for illustrative purposes only and subject to change.