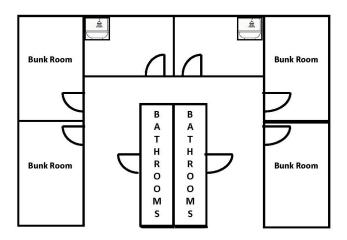

## Room Examples at Camp Atta Girl! - Reignite Overnight

Examples of just some of the rooms.

Sept 20-22, 2024 Eisner Camp Great Barrington, MA

Most rooms have 2 twin beds and 1 bunk bed.

Some rooms have a queen and a twin, or a full and a twin.

Some rooms just have bunk beds.

Some rooms have private baths, some have shared baths.

All rooms are assigned on first-come, first-served basis along with making sure we create the best retreat experience.

Note: when bunks are assigned, we will not be assigning the tops, so each women will have a bottom bunk.

These are for illustrative purposes only and subject to change.