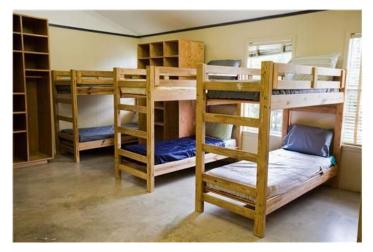

## **Room Examples at Camp Atta Girl! - Reignite Texas**

Examples of just some of the rooms.

Most rooms have 2 twin beds. Some rooms have bunk beds.

Private rooms have 2 twin beds and shared bathroom. Semi-private rooms are 2 rooms with 2 twin beds each with shared bathroom in betweeen. Cabin rooms have bunks with shared bathroom.

Note: when bunks are assigned, we will not be assigning the tops, so each women will have a bottom bunk.

These are for illustrative purposes only and subject to change.