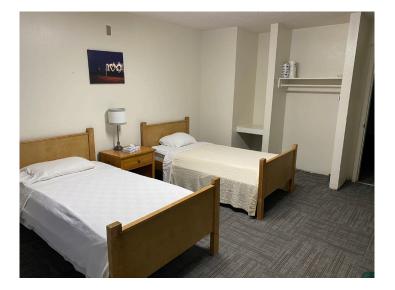

## **Room Examples at Camp Atta Girl! - Reignite Texas**

Examples of just some of the rooms.

Most rooms have 2 twin beds. Some rooms have bunk beds.

Private rooms have 2 twin beds and shared bathroom. Semi-private rooms are 2 rooms with 2 twin beds each with shared bathroom in betweeen. Cabin rooms have bunks with shared bathroom.

Heat and air-conditioning are provided by individually controlled units in each room.

All rooms are assigned on first-come, first-served basis along with making sure we create the best retreat experience.